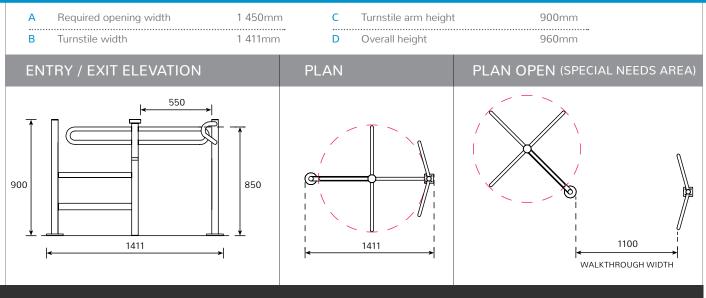

# SUPERMARKET HELICOPTER TURNSTILE

WAIST HEIGHT UNI-DIRECTIONAL TURNSTILE

> SUPERMARKET HELICOPTER TURNSTILE WITH TURNSTILE SCREEN

CHROME PLATED BARRIER RAILS

### APPLICATIONS

**DESIGNED FOR** 

AVAILABLE CONFIGURATIONS

.....

SECURITY RATING

- Suited for applications requiring one way free rotating access
- Used extensively in supermarkets and retail stores
- Interior installations
- Single
- Clockwise and anti-clockwise rotation





## SUPERMARKET HELICOPTER TURNSTILE



### **UNIQUE FEATURES**

- One way free rotating access. The SUPERMARKET helicopter turnstile is a purely mechanical turnstile and is designed for free rotation either in a clockwise or anti-clockwise direction. The SUPERMARKET helicopter turnstile is not supplied with a locking mechanism or any electronics.
- Centre rotor can be swung out of the way to allow for uninhibited delivery access

### MANUFACTURING OPTIONS

| TURNSTILE SCREEN                                  | SUPERMARKET helicopter turnstile screen designed to prevent the pedestrian from passing through the turnstile from the wrong way. Available in matching finish to the turnstile.                                                   |  |
|---------------------------------------------------|-------------------------------------